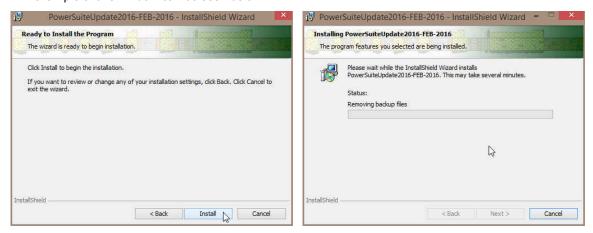

5.) This will activate the **Ready to Install the Program** window. **Click** on the user will see the **Installing Power\*Suite Update window** copying files, removing backup files etc. An example of this window can be seen below