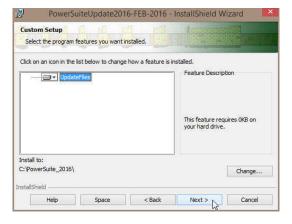

4.) If you have previously installed the floating license you will want to Click on the down arrow beside the Floating Update and select "This feature will be installed on the local hard drive" as shown below. Click on the