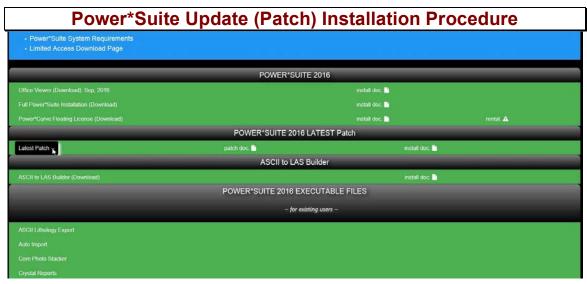

- 1.) Click on the Latest Patch selection from our downloads page www.powerlogger.com/downloads.asp.
- 2.) This will activate the download file PowerSuiteUpdate2016.msi.

3.) **Click** on the **Save button** and the file will be downloaded to your Downloads folder. This may activate a message indicating this file could harm your computer.