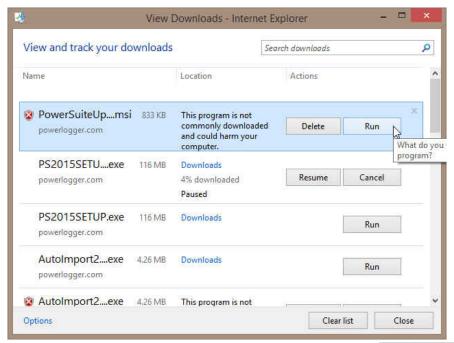

4.) **Click** on the View downloads button. This will activate the Downloads Window.

5.) Click on the PowerSuiteUpdate2016.exe file name and Click on the button.
This will initiate the Install Wizard.

Note: All Power\*Suite Applications have to be closed during the Installation. None of your data will be affected and we release updates very commonly. Periodically you will want to check our website for updates. http://www.powerlogger.com/gpage1.html