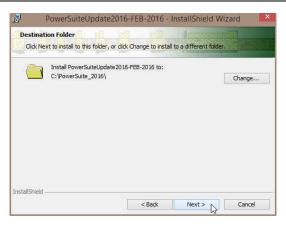

3.) This will activate the **Destination Folder** window with **C:\PowerSuite\_2016** as the default location. **Click** on the **Destination Destination Destin** 

The User has the ability to change the destination folder if required by clicking on the \_\_\_\_\_\_ button. This all depends on where the original Power\*Suite was installed.