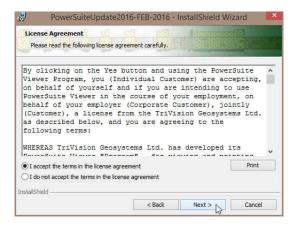

## Power\*Suite Update (Patch) Installation Procedure

1.) This will activate the **Power\*Suite Update Welcome Message** Window. **Click** on the button

2.) This will activate the License Agreement window. Click on the radio button beside I accept the license agreement. Click on the button.