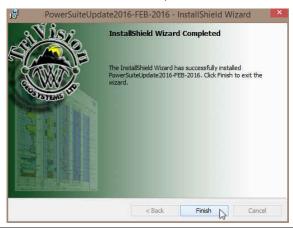

6.) Once the Update Installation is complete the **Install Wizard Completed** window shown below will be activated. **Click** on the **Enish button** for the Update installation.

You will now have successfully installed the Power\*Suite Update.