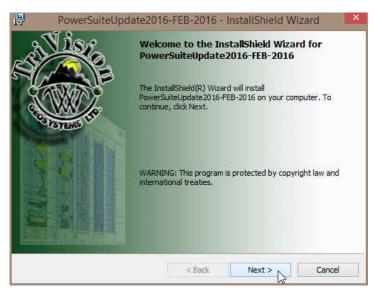

## Power\*Suite Update (Patch) Installation Procedure

1.) This will activate the **Power\*Suite Update Welcome Message** Window. **Click** on the button

2.) This will activate the License Agreement window. Click on the radio button beside I accept the license agreement. Click on the button.